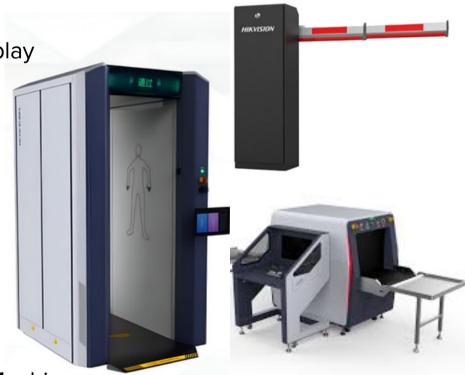

#### **PRODUCTS OFFERED**

- CCTV Security Camera
- POE Switches (Transmission)
- Access Point
- Biometric
- Door Lock System
- Alarm System
- Video Intercom
- Display and Control
- Interactive Flat Panel Display
- FDAS
- Data Center
- Accessories
- Parking Management
- Onboard Security
- Radar
- Security Inspection
- Software
- UPS
- Warehouse Automation Machines

- Storage
- Thermal Camera
- Audio and Sensing
- Servers
- Intelligent Traffic
- Wireless Router

Hanwha Vision is a global security solutions provider, offering smart surveillance solutions using AI to guarantee the safety of users.