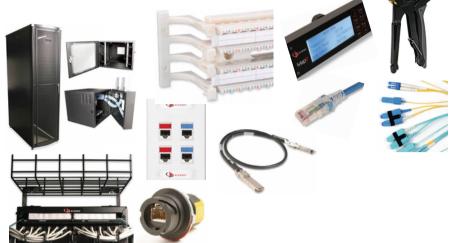

#### STRUCTURED CABLING SYSTEM

Cables should be treated the same as we treat our Clients. From the ground-up, everything is in its proper place.

#### **PRODUCTS OFFERED**

- Fiber System
- Copper System
- I.O Ports
- Face Plate
- Patch Panel
- Cables